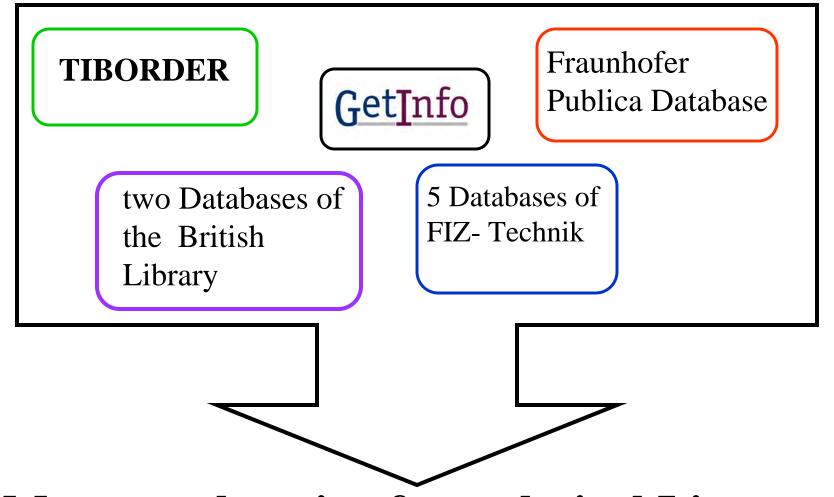

#### Latest developments:

- partly new design of the specialised search engine
- Integration of the metasearchengine, for 10 databases