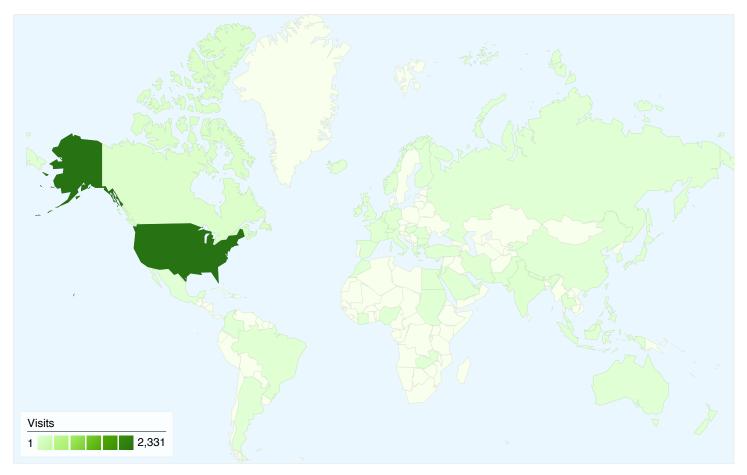

# wied.asee.org Map Overlay

## Jun 17, 2009 - Jun 16, 2010 Comparing to: Site

## 2,627 visits came from 56 countries/territories

#### Site Usage

| Visits Pages/Visit                          |                                                 | Avg. Time on Site            |             | % New Visits                          | Bounce            | Bounce Rate                           |  |
|---------------------------------------------|-------------------------------------------------|------------------------------|-------------|---------------------------------------|-------------------|---------------------------------------|--|
| <b>2,627</b><br>% of Site Total:<br>100.00% | <b>1.97</b><br>Site Avg:<br><b>1.97</b> (0.00%) | 00:01:16<br>00:01:16 (0.00%) |             | 60.14%<br>Site Avg:<br>60.14% (0.00%) | 65.78<br>Site Avg | 65.78%<br>Site Avg:<br>65.78% (0.00%) |  |
| Country/Territory                           |                                                 | Visits                       | Pages/Visit | Avg. Time on<br>Site                  | % New Visits      | Bounce Rate                           |  |
| United States                               |                                                 | 2,331                        | 2.03        | 00:01:17                              | 57.92%            | 64.48%                                |  |
| Canada                                      |                                                 | 70                           | 1.63        | 00:01:12                              | 64.29%            | 72.86%                                |  |
| India                                       |                                                 | 31                           | 1.23        | 00:00:29                              | 90.32%            | 83.87%                                |  |
| Japan                                       |                                                 | 18                           | 2.50        | 00:04:05                              | 61.11%            | 50.00%                                |  |
| Iran                                        |                                                 | 16                           | 1.25        | 00:01:28                              | 93.75%            | 75.00%                                |  |
| France                                      |                                                 | 14                           | 1.71        | 00:00:52                              | 57.14%            | 71.43%                                |  |
| United Kingdom                              |                                                 | 12                           | 1.58        | 00:00:39                              | 66.67%            | 66.67%                                |  |
| Brazil                                      |                                                 | 12                           | 1.00        | 00:00:00                              | 0.00%             | 100.00%                               |  |
| Germany                                     |                                                 | 11                           | 1.18        | 00:00:29                              | 100.00%           | 81.82%                                |  |
|                                             |                                                 |                              |             |                                       |                   |                                       |  |