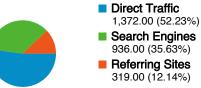

ULL 52.23% Direct Traffic

12.14% Referring Sites

Jun 17, 2009 - Jun 16, 2010

35.63% Search Engines

## **Top Traffic Sources**

| Sources             | Visits | % visits | Keywords                       | Visits | % visits |
|---------------------|--------|----------|--------------------------------|--------|----------|
| (direct) ((none))   | 1,372  | 52.23%   | asee wied                      | 27     | 2.88%    |
| google (organic)    | 830    | 31.59%   | assistant professor position,  | 16     | 1.71%    |
| asee.org (referral) | 134    | 5.10%    | wied                           | 14     | 1.50%    |
| yahoo (organic)     | 56     | 2.13%    | wied.asee.org/                 | 14     | 1.50%    |
| bing (organic)      | 24     | 0.91%    | industrial engineering faculty | 12     | 1.28%    |