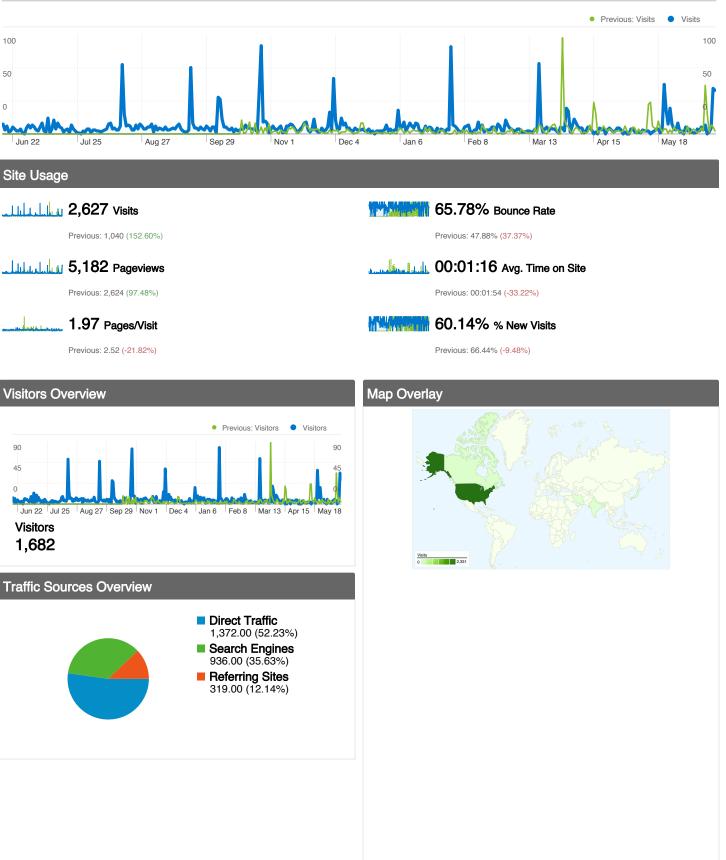

### V. Welcome Mary Phelps, new Assistant Webmaster!

Jun 17, 2009 - Jun 16, 2010

Comparing to: Site

### 2,627 Visits

vied.asee.org Visitors Overview

1,682 Absolute Unique Visitors

#### 5,182 Pageviews

1.97 Average Pageviews بلايلاسط المعالمية

00:01:16 Time on Site

65.78% Bounce Rate

60.14% New Visits

ULL 52.23% Direct Traffic

12.14% Referring Sites

Jun 17, 2009 - Jun 16, 2010

35.63% Search Engines

## 2,627 visits came from 56 countries/territories