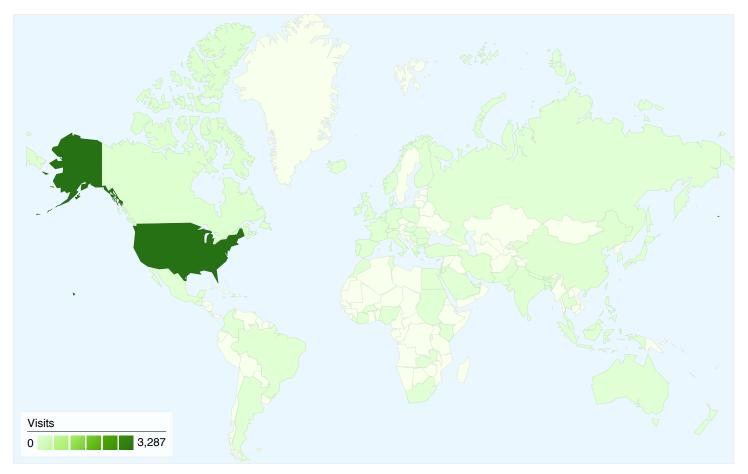

## wied.asee.org Map Overlay

# 3,622 visits came from 77 countries/territories

| Site Usage                                     |                                                   |                     |             |                                                        |                                       |             |
|------------------------------------------------|---------------------------------------------------|---------------------|-------------|--------------------------------------------------------|---------------------------------------|-------------|
| Visits<br>3,622<br>Previous:<br>2,640 (37.20%) | Pages/Visit<br>1.96<br>Previous:<br>2.00 (-1.87%) | 00:01:<br>Previous: |             | % New Visits<br>57.26%<br>Previous:<br>60.08% (-4.69%) | Bounce<br>64.85<br>Previous<br>65.429 | %           |
| Country/Territory                              |                                                   | Visits              | Pages/Visit | Avg. Time on<br>Site                                   | % New Visits                          | Bounce Rate |
| United States                                  |                                                   |                     |             |                                                        |                                       |             |
| June 22, 2010 - June 2                         | 23, 2011                                          | 3,287               | 2.01        | 00:01:22                                               | 55.13%                                | 64.01%      |
| June 20, 2009 - June 2                         | 21, 2010                                          | 2,344               | 2.06        | 00:01:18                                               | 57.89%                                | 64.12%      |
| % Change                                       |                                                   | 40.23%              | -2.34%      | 4.74%                                                  | -4.78%                                | -0.17%      |
| Canada                                         |                                                   |                     |             |                                                        |                                       |             |
| June 22, 2010 - June 2                         | 23, 2011                                          | 54                  | 1.59        | 00:01:01                                               | 83.33%                                | 64.81%      |
| June 20, 2009 - June 2                         | 21, 2010                                          | 71                  | 1.63        | 00:01:11                                               | 63.38%                                | 71.83%      |
| % Change                                       |                                                   | -23.94%             | -2.52%      | -13.69%                                                | 31.48%                                | -9.77%      |
| China                                          |                                                   |                     |             |                                                        |                                       |             |
| June 22, 2010 - June 2                         | 23, 2011                                          | 20                  | 1.25        | 00:00:43                                               | 95.00%                                | 85.00%      |

| June 20, 2009 - June 21, 2010 | 4       | 1.00    | 00:00:00   | 100.00% | 100.00%      |
|-------------------------------|---------|---------|------------|---------|--------------|
| % Change                      | 400.00% | 25.00%  | 100.00%    | -5.00%  | -15.00%      |
| India                         |         |         |            |         |              |
| June 22, 2010 - June 23, 2011 | 19      | 1.47    | 00:02:01   | 89.47%  | 78.95%       |
| June 20, 2009 - June 21, 2010 | 31      | 1.23    | 00:00:29   | 90.32%  | 83.87%       |
| % Change                      | -38.71% | 20.22%  | 316.58%    | -0.94%  | -5.87%       |
| Mexico                        |         |         |            |         |              |
| June 22, 2010 - June 23, 2011 | 17      | 1.76    | 00:01:21   | 29.41%  | 35.29%       |
| June 20, 2009 - June 21, 2010 | 4       | 1.25    | 00:01:24   | 50.00%  | 75.00%       |
| % Change                      | 325.00% | 41.18%  | -3.49%     | -41.18% | -52.94%      |
| Japan                         |         |         |            |         |              |
| June 22, 2010 - June 23, 2011 | 15      | 1.27    | 00:00:31   | 46.67%  | 80.00%       |
| June 20, 2009 - June 21, 2010 | 17      | 2.59    | 00:04:19   | 58.82%  | 47.06%       |
| % Change                      | -11.76% | -51.06% | -88.22%    | -20.67% | 70.00%       |
| Iran                          |         |         |            |         |              |
| June 22, 2010 - June 23, 2011 | 15      | 1.13    | 00:00:41   | 100.00% | 86.67%       |
| June 20, 2009 - June 21, 2010 | 16      | 1.25    | 00:01:28   | 93.75%  | 75.00%       |
| % Change                      | -6.25%  | -9.33%  | -53.47%    | 6.67%   | 15.56%       |
| Taiwan                        |         |         |            |         |              |
| June 22, 2010 - June 23, 2011 | 15      | 1.20    | 00:00:01   | 100.00% | 86.67%       |
| June 20, 2009 - June 21, 2010 | 4       | 1.00    | 00:00:00   | 100.00% | 100.00%      |
| % Change                      | 275.00% | 20.00%  | 100.00%    | 0.00%   | -13.33%      |
| France                        |         |         |            |         |              |
| June 22, 2010 - June 23, 2011 | 14      | 1.21    | 00:00:02   | 85.71%  | 92.86%       |
| June 20, 2009 - June 21, 2010 | 14      | 1.71    | 00:00:52   | 57.14%  | 71.43%       |
| % Change                      | 0.00%   | -29.17% | -97.13%    | 50.00%  | 30.00%       |
| Brazil                        |         |         |            |         |              |
| June 22, 2010 - June 23, 2011 | 13      | 1.31    | > 00:00:00 | 0.00%   | 69.23%       |
| June 20, 2009 - June 21, 2010 | 12      | 1.00    | 00:00:00   | 0.00%   | 100.00%      |
| % Change                      | 8.33%   | 30.77%  | 100.00%    | 0.00%   | -30.77%      |
|                               |         |         |            |         | 1 - 10 of 77 |