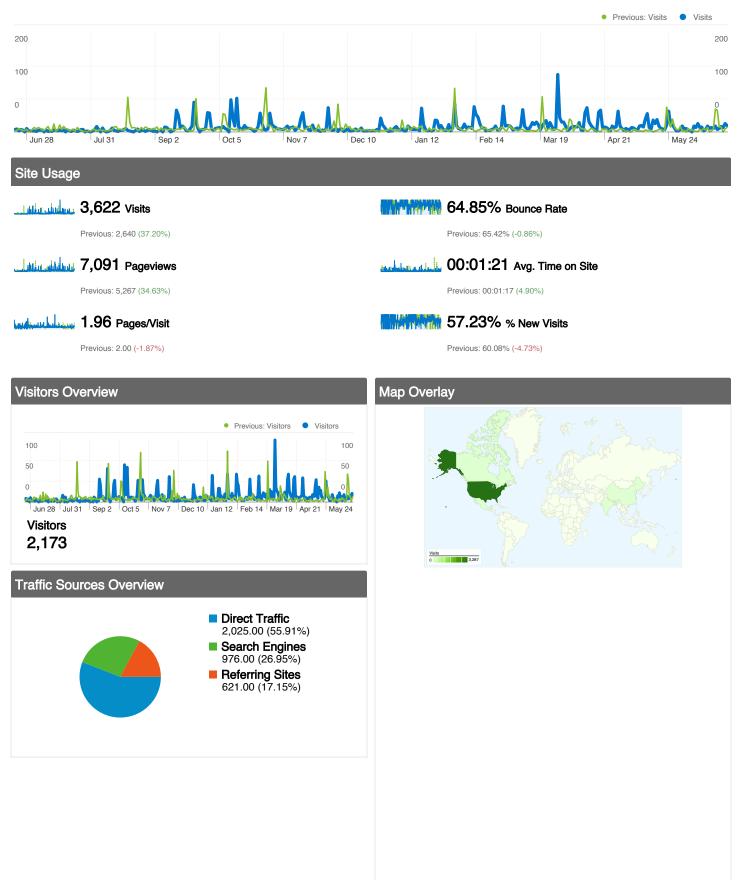

### wied.asee.org Dashboard

### Jun 22, 2010 - Jun 23, 2011

Comparing to: Jun 20, 2009 - Jun 21, 2010

| Content Overview            |           |             |
|-----------------------------|-----------|-------------|
| Pages                       | Pageviews | % Pageviews |
| /jobs.html                  |           |             |
| Jun 22, 2010 - Jun 23, 2011 | 2,505     | 35.33%      |
| Jun 20, 2009 - Jun 21, 2010 | 2,136     | 40.55%      |
| % Change                    | 17.28%    | -12.89%     |
| 1                           |           |             |
| Jun 22, 2010 - Jun 23, 2011 | 1,193     | 16.82%      |
| Jun 20, 2009 - Jun 21, 2010 | 808       | 15.34%      |
| % Change                    | 47.65%    | 9.67%       |
| /news.html                  |           |             |
| Jun 22, 2010 - Jun 23, 2011 | 437       | 6.16%       |
| Jun 20, 2009 - Jun 21, 2010 | 411       | 7.80%       |
| % Change                    | 6.33%     | -21.02%     |
| /index.html                 |           |             |
| Jun 22, 2010 - Jun 23, 2011 | 384       | 5.42%       |
| Jun 20, 2009 - Jun 21, 2010 | 266       | 5.05%       |
| % Change                    | 44.36%    | 7.23%       |
| /members.html               |           |             |
| Jun 22, 2010 - Jun 23, 2011 | 301       | 4.24%       |
| Jun 20, 2009 - Jun 21, 2010 | 254       | 4.82%       |
| % Change                    | 18.50%    | -11.98%     |

vied.asee.org Visitors Overview

### Jun 22, 2010 - Jun 23, 2011

Comparing to: Jun 20, 2009 - Jun 21, 2010

#### 

Previous: 2,640 (37.20%)

#### 2,173 Absolute Unique Visitors

Previous: 1,676 (29.65%)

#### توريطينيليل 7,091 Pageviews

Previous: 5,267 (34.63%)

#### 1.96 Average Pageviews يبيندليط السباهيما

Previous: 2.00 (-1.87%)

#### 00:01:21 Time on Site

Previous: 00:01:17 (4.90%)

Previous: 65.42% (-0.86%)

Previous: 60.08% (-4.73%)

## wied.asee.org Map Overlay

# 3,622 visits came from 77 countries/territories

| Site Usage                                     |                                                   |                     |             |                                                        |                                       |             |
|------------------------------------------------|---------------------------------------------------|---------------------|-------------|--------------------------------------------------------|---------------------------------------|-------------|
| Visits<br>3,622<br>Previous:<br>2,640 (37.20%) | Pages/Visit<br>1.96<br>Previous:<br>2.00 (-1.87%) | 00:01:<br>Previous: |             | % New Visits<br>57.26%<br>Previous:<br>60.08% (-4.69%) | Bounce<br>64.85<br>Previous<br>65.429 | %           |
| Country/Territory                              |                                                   | Visits              | Pages/Visit | Avg. Time on<br>Site                                   | % New Visits                          | Bounce Rate |
| United States                                  |                                                   |                     |             |                                                        |                                       |             |
| June 22, 2010 - June 2                         | 23, 2011                                          | 3,287               | 2.01        | 00:01:22                                               | 55.13%                                | 64.01%      |
| June 20, 2009 - June 2                         | 21, 2010                                          | 2,344               | 2.06        | 00:01:18                                               | 57.89%                                | 64.12%      |
| % Change                                       |                                                   | 40.23%              | -2.34%      | 4.74%                                                  | -4.78%                                | -0.17%      |
| Canada                                         |                                                   |                     |             |                                                        |                                       |             |
| June 22, 2010 - June 2                         | 23, 2011                                          | 54                  | 1.59        | 00:01:01                                               | 83.33%                                | 64.81%      |
| June 20, 2009 - June 2                         | 21, 2010                                          | 71                  | 1.63        | 00:01:11                                               | 63.38%                                | 71.83%      |
| % Change                                       |                                                   | -23.94%             | -2.52%      | -13.69%                                                | 31.48%                                | -9.77%      |
| China                                          |                                                   |                     |             |                                                        |                                       |             |
| June 22, 2010 - June 2                         | 23, 2011                                          | 20                  | 1.25        | 00:00:43                                               | 95.00%                                | 85.00%      |

#### wied.asee.org Traffic Sources Overview

### Jun 22, 2010 - Jun 23, 2011

Comparing to: Jun 20, 2009 - Jun 21, 2010

26.95% Search Engines

Previous: 35.57% (-24.24%)