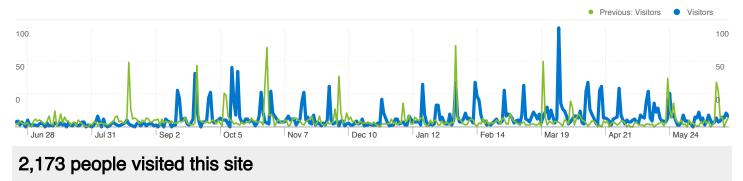

vied.asee.org Visitors Overview

### Jun 22, 2010 - Jun 23, 2011

Comparing to: Jun 20, 2009 - Jun 21, 2010

#### 2,173 Absolute Unique Visitors

Previous: 1,676 (29.65%)