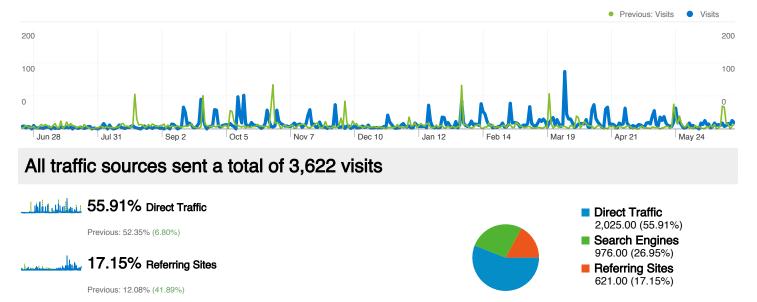

#### wied.asee.org Traffic Sources Overview

### Jun 22, 2010 - Jun 23, 2011

Comparing to: Jun 20, 2009 - Jun 21, 2010

26.95% Search Engines

Previous: 35.57% (-24.24%)

## **Top Traffic Sources**

| Sources                     | Visits  | % visits | Keywords                          | Visits  | % visits |
|-----------------------------|---------|----------|-----------------------------------|---------|----------|
| (direct) ((none))           |         |          | asee wied                         |         |          |
| Jun 22, 2010 - Jun 23, 2011 | 2,025   | 55.91%   | Jun 22, 2010 - Jun 23, 2011       | 98      | 10.04%   |
| Jun 20, 2009 - Jun 21, 2010 | 1,382   | 52.35%   | Jun 20, 2009 - Jun 21, 2010       | 27      | 2.88%    |
| % Change                    | 46.53%  | 6.80%    | % Change                          | 262.96% | 249.20%  |
| google (organic)            |         |          | wied                              |         |          |
| Jun 22, 2010 - Jun 23, 2011 | 901     | 24.88%   | Jun 22, 2010 - Jun 23, 2011       | 62      | 6.35%    |
| Jun 20, 2009 - Jun 21, 2010 | 834     | 31.59%   | Jun 20, 2009 - Jun 21, 2010       | 13      | 1.38%    |
| % Change                    | 8.03%   | -21.26%  | % Change                          | 376.92% | 358.84%  |
| asee.org (referral)         |         |          | wied asee                         |         |          |
| Jun 22, 2010 - Jun 23, 2011 | 278     | 7.68%    | Jun 22, 2010 - Jun 23, 2011       | 31      | 3.18%    |
| Jun 20, 2009 - Jun 21, 2010 | 134     | 5.08%    | Jun 20, 2009 - Jun 21, 2010       | 6       | 0.64%    |
| % Change                    | 107.46% | 51.22%   | % Change                          | 416.67% | 397.08%  |
| wied.asee.org (referral)    |         |          | asee women in engineering divisio | on      |          |
| Jun 22, 2010 - Jun 23, 2011 | 139     | 3.84%    | Jun 22, 2010 - Jun 23, 2011       | 21      | 2.15%    |
| Jun 20, 2009 - Jun 21, 2010 | 0       | 0.00%    | Jun 20, 2009 - Jun 21, 2010       | 3       | 0.32%    |
| % Change                    | 100.00% | 100.00%  | % Change                          | 600.00% | 573.46%  |
| yahoo (organic)             |         |          | asee women in engineering         |         |          |